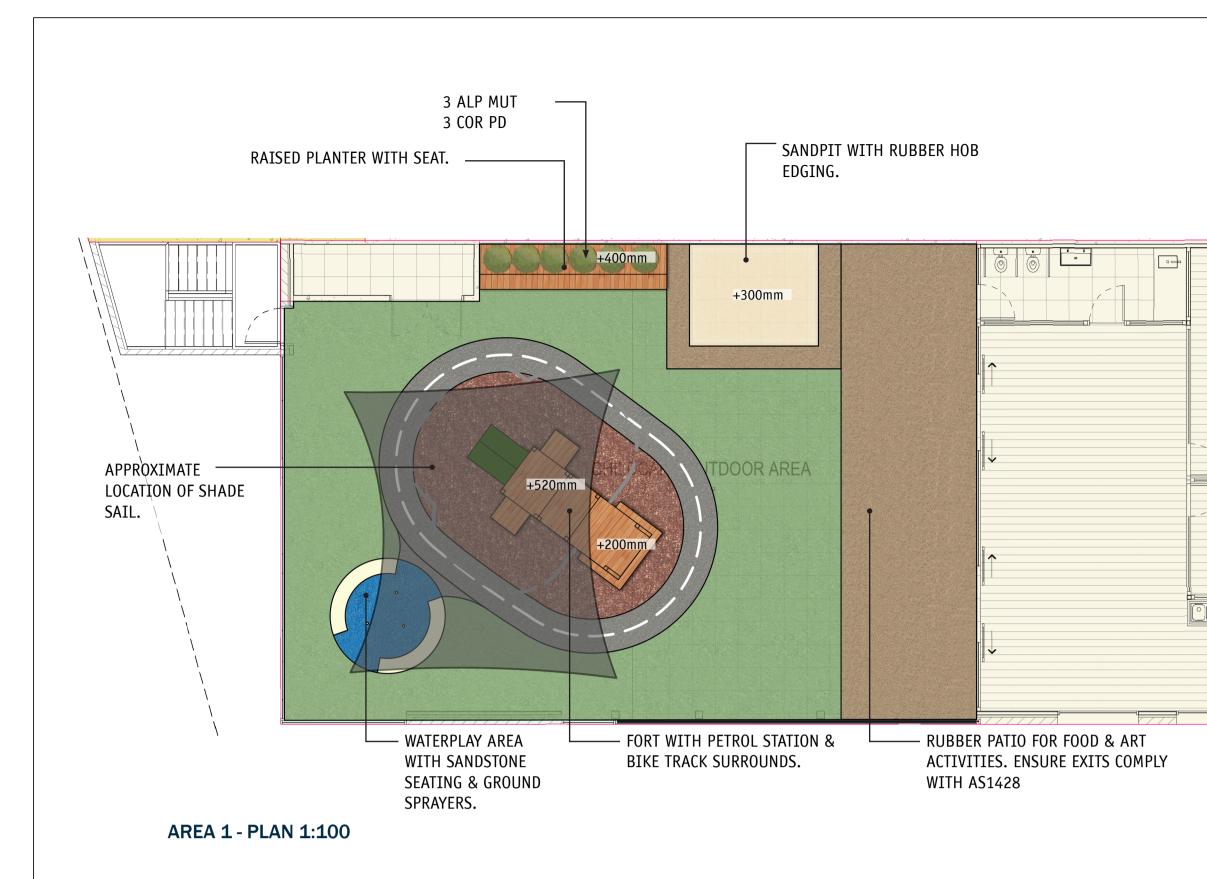

## **CONCEPT IMAGES**

BATTLESHIP FORT

JUNIOR FORT







SANDPIT RUBBER HOB

PLANTER SEAT

SOCCER LINEMARKING



## PLANT SCHEDULE

| CODE    | BOTANICAL NAME                        | COMMON NAME          | SIZE  | QTY |
|---------|---------------------------------------|----------------------|-------|-----|
| BAC CIT | Backhousia Citriodora                 | Lemon Scented Myrtle | 100L  | 2   |
| COR PD  | Cordyline fruticosa 'Pink<br>Diamond' | Ti Plant             | 300mm | 8   |
| ALP mut | Alpinia mutica                        | False Cardamon       | 300mm | 7   |
| DIC SF  | Dichondra x `Silver Falls`            | Silver Falls         | 200mm | 11  |
| LOM hys | Lomandra hystrix 'Katie<br>Bells'     | Mat Rush             | 140mm | 11  |
| MYO par | Myoporum parvifolium