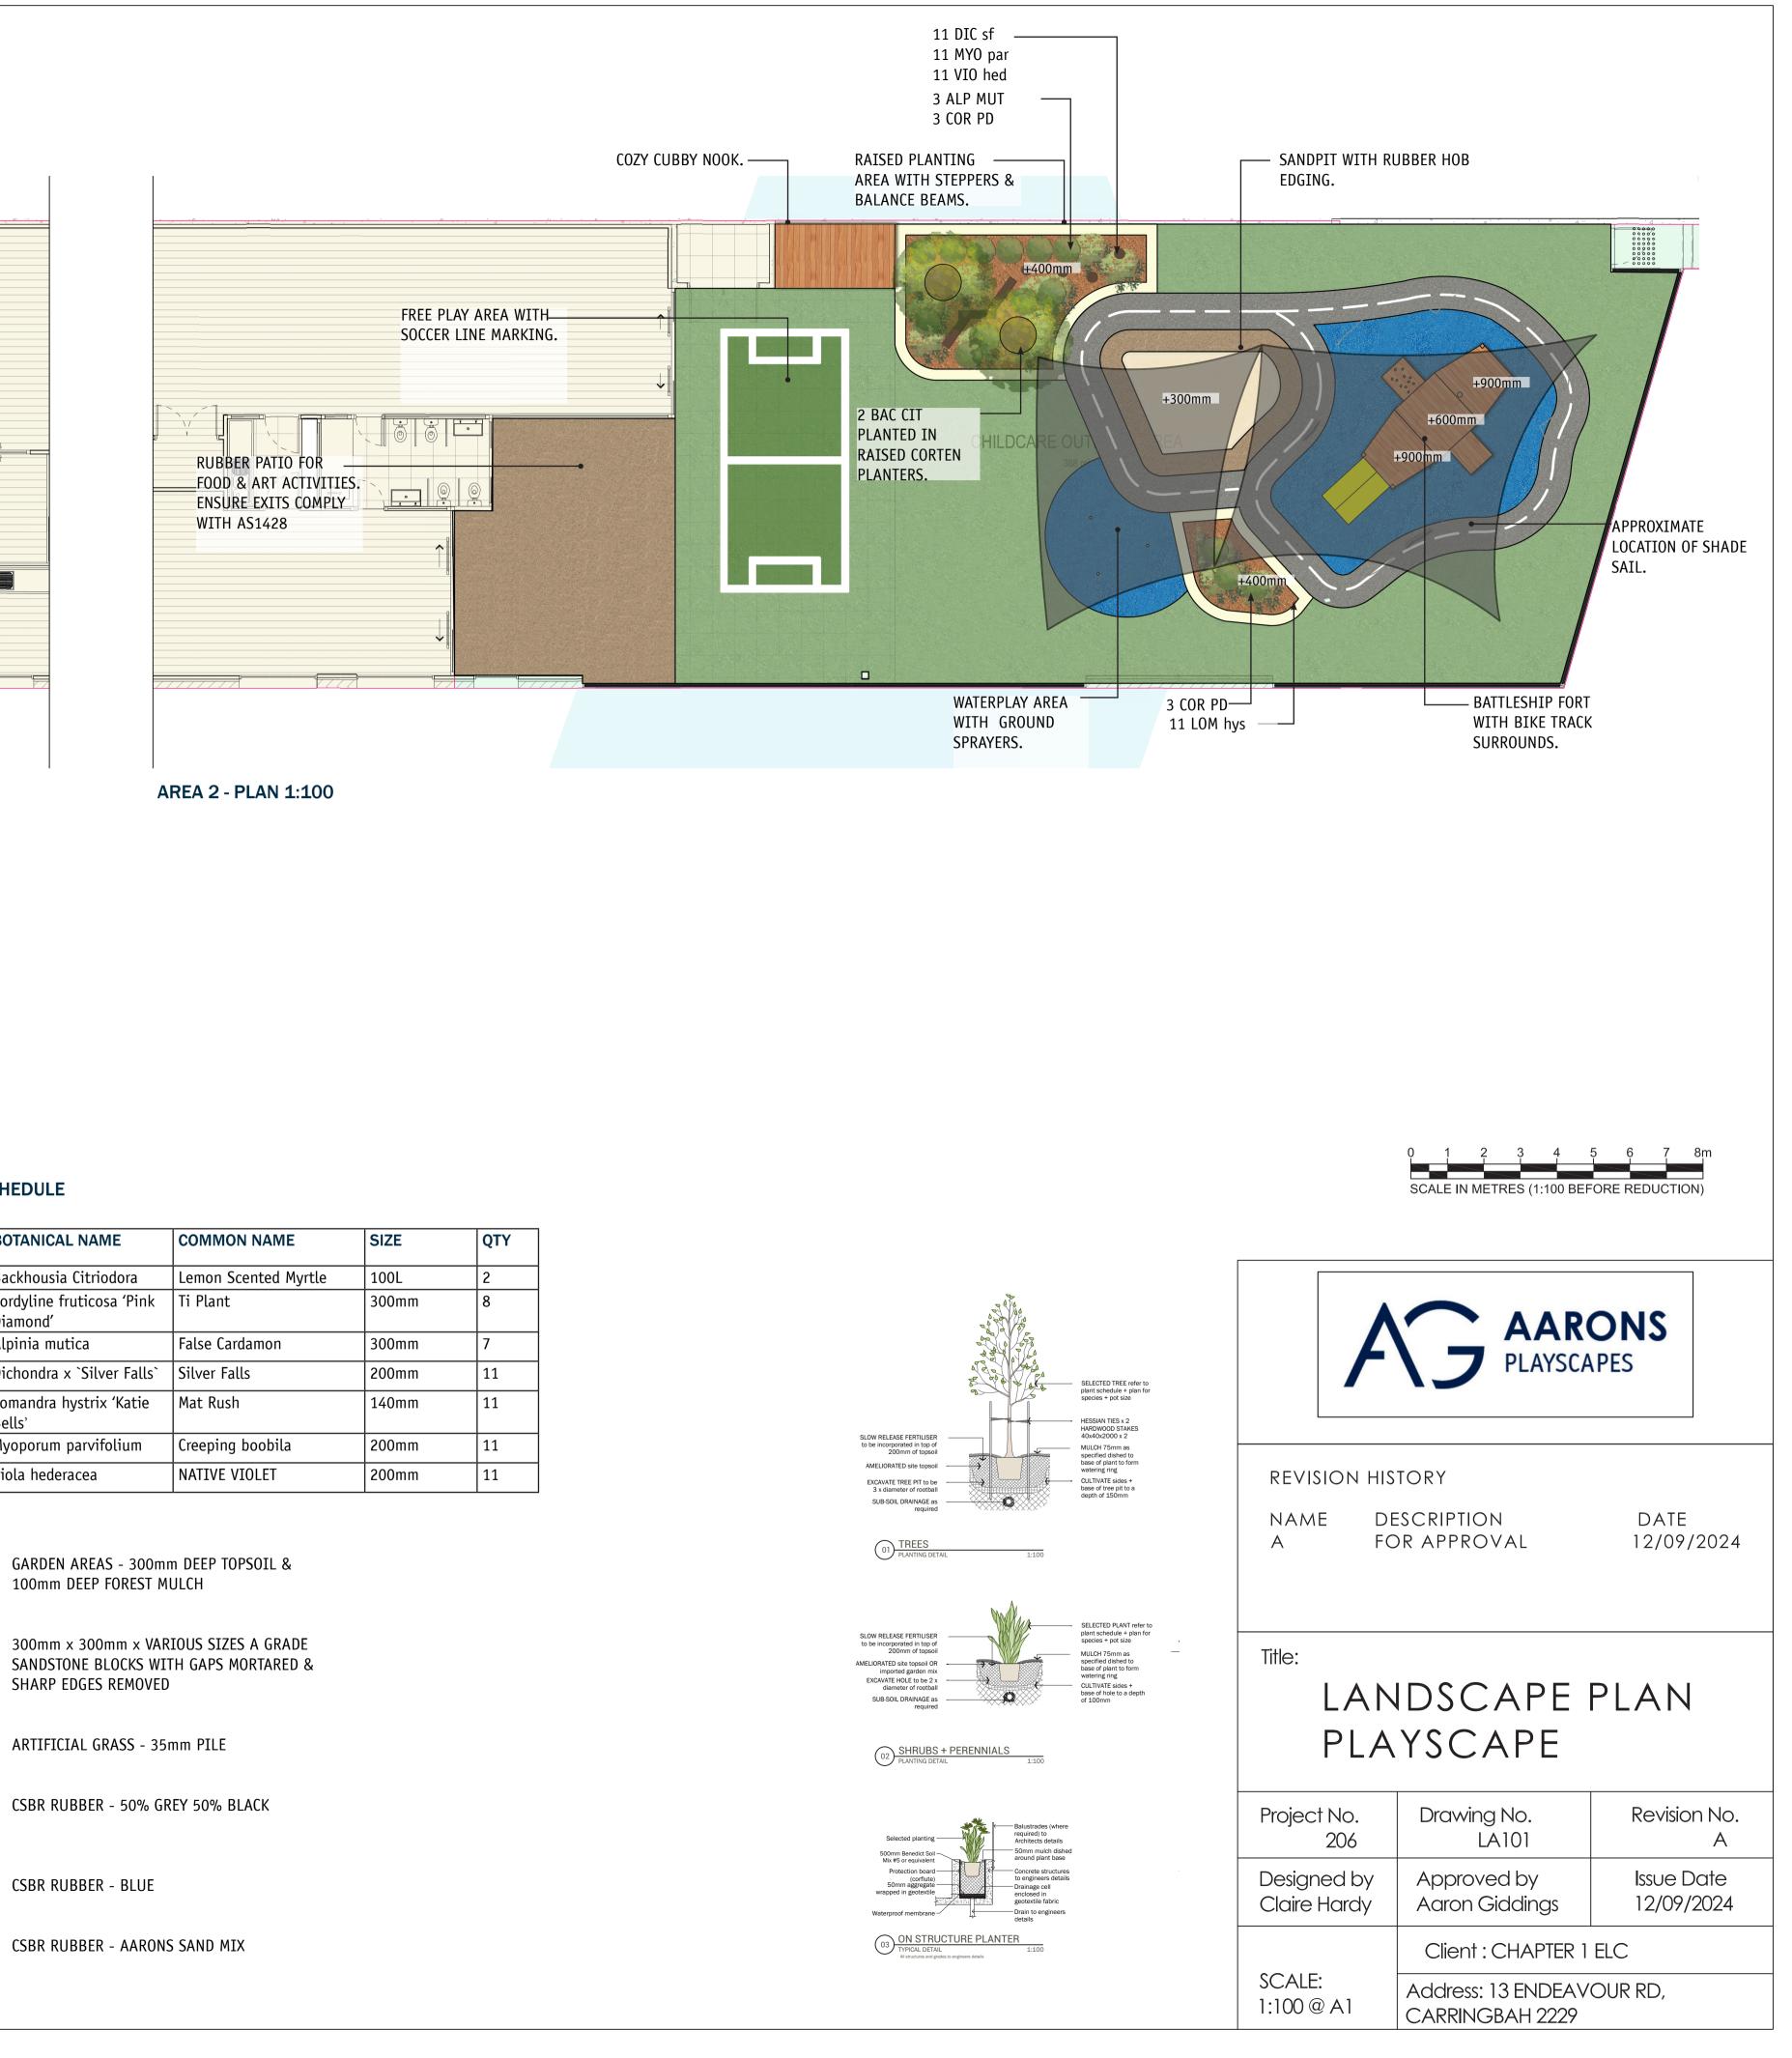

## **CONCEPT IMAGES**

BATTLESHIP FORT

JUNIOR FORT

SANDPIT RUBBER HOB

PLANTER SEAT

SOCCER LINEMARKING