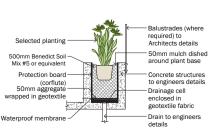

## LEGEND

GARDEN AREAS - 300mm DEEP TOPSOIL & 100mm DEEP FOREST MULCH

CSBR RUBBER - AARONS SAND MIX