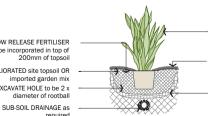

## LEGEND

GARDEN AREAS - 300mm DEEP TOPSOIL & 100mm DEEP FOREST MULCH

CSBR RUBBER - AARONS SAND MIX