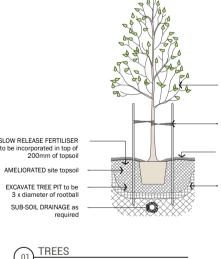

## LEGEND

GARDEN AREAS - 300mm DEEP TOPSOIL & 100mm DEEP FOREST MULCH

CSBR RUBBER - AARONS SAND MIX